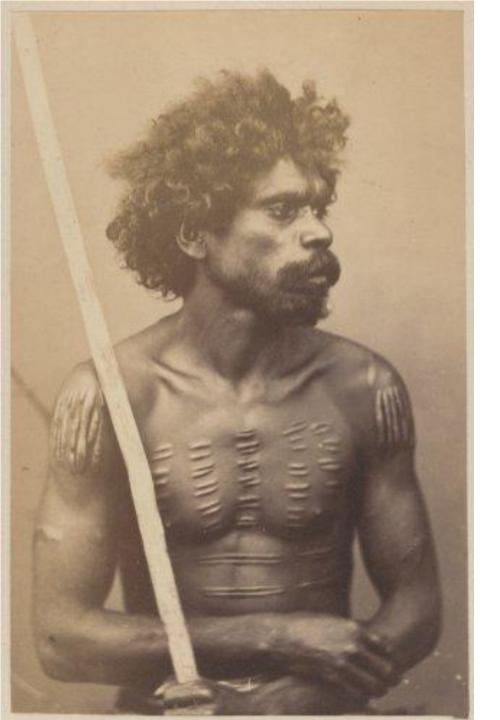

#### NATIONAL LIBRARY OF AUSTRALIA DigitalCollections Pictures About | Copyright | Contact us | Help nla.pic-an24632721 A "nigger" [picture]. GO Search [between 1868 and 1872] 1 photograph : albumen ; 9.0 x 5.8 cm. Part of [Scrapbook, Australia, 1868-1872, collected by C.H. Allen during a journey around the world] [picture]. [1868-1872] Browse other items in this collection 🔛 🤜 🍃 🎉 Full record Order