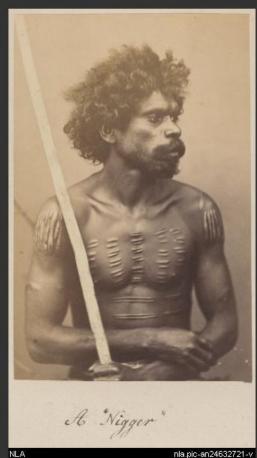

#### NATIONAL LIBRARY OF AUSTRALIA DigitalCollections Pictures About | Copyright | Contact us | Help nla.pic-an24632721 A "nigger" [picture]. GO Search [between 1868 and 1872] 1 photograph : albumen ; 9.0 x 5.8 cm. Part of [Scrapbook, Australia, 1868-1872, collected by C.H. Allen during a journey around the world] [picture]. [1868-1872] Browse other items in this collection 🔛 🤜 🍃 🎉 Full record Order