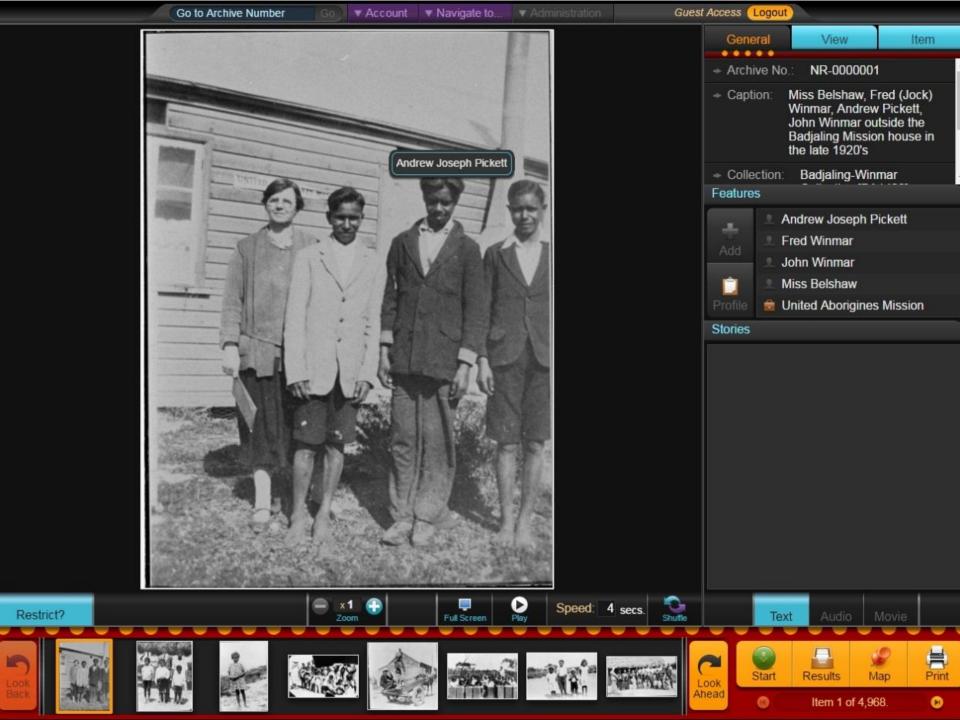

## Storylines

A State Library of Western Australia project.

Storylines is powered by Keeping Culture KMS

|      |                                                                                                                                                                                                                                               | NATIONAL LIB                                      | RARY OF AUSTRALIA                                                                                                                                                                                                                                                                                                                                                                                                                                                                                                                                                                                                                                                                                                                                                                                                            |            |
|------|-----------------------------------------------------------------------------------------------------------------------------------------------------------------------------------------------------------------------------------------------|---------------------------------------------------|------------------------------------------------------------------------------------------------------------------------------------------------------------------------------------------------------------------------------------------------------------------------------------------------------------------------------------------------------------------------------------------------------------------------------------------------------------------------------------------------------------------------------------------------------------------------------------------------------------------------------------------------------------------------------------------------------------------------------------------------------------------------------------------------------------------------------|------------|
| 狔    | Trove Search Trove                                                                                                                                                                                                                            | ٩                                                 | Home About Site news Statistics Tags Help Forum C                                                                                                                                                                                                                                                                                                                                                                                                                                                                                                                                                                                                                                                                                                                                                                            | Contact us |
| A Ho | ome / Australian Aboriginals [picture] / Portrait of                                                                                                                                                                                          | f Mary-Ann Cowan, New South Wa                    | ales, 1873 [picture] / 🚠 Browse                                                                                                                                                                                                                                                                                                                                                                                                                                                                                                                                                                                                                                                                                                                                                                                              | •••        |
| 0    | Details                                                                                                                                                                                                                                       | $\leftrightarrow \rightarrow \uparrow \downarrow$ | PIC/6126/6 LOC Album 3                                                                                                                                                                                                                                                                                                                                                                                                                                                                                                                                                                                                                                                                                                                                                                                                       |            |
| ©    | Creator                                                                                                                                                                                                                                       |                                                   |                                                                                                                                                                                                                                                                                                                                                                                                                                                                                                                                                                                                                                                                                                                                                                                                                              | 25         |
| ß    | Lindt, J. W. (John William), 1845-1926                                                                                                                                                                                                        | <u>ତ</u><br>ପ                                     |                                                                                                                                                                                                                                                                                                                                                                                                                                                                                                                                                                                                                                                                                                                                                                                                                              |            |
| Ŧ    | Title<br>Portrait of Mary-Ann Cowan, New South Wales,<br>[picture] / J.W. Lindt                                                                                                                                                               |                                                   | All hall have a                                                                                                                                                                                                                                                                                                                                                                                                                                                                                                                                                                                                                                                                                                                                                                                                              |            |
|      | Call Number                                                                                                                                                                                                                                   | C                                                 |                                                                                                                                                                                                                                                                                                                                                                                                                                                                                                                                                                                                                                                                                                                                                                                                                              |            |
| C    | PIC/6126/6 LOC Album 392a                                                                                                                                                                                                                     |                                                   | · · ·                                                                                                                                                                                                                                                                                                                                                                                                                                                                                                                                                                                                                                                                                                                                                                                                                        |            |
| ٠    | Created/Published<br>1873                                                                                                                                                                                                                     |                                                   |                                                                                                                                                                                                                                                                                                                                                                                                                                                                                                                                                                                                                                                                                                                                                                                                                              |            |
|      | Extent<br>1 photograph : sepia toned ; image 19.8 x 14.4 of<br>sheet 29.2 x 23.5 cm.<br>Physical Context<br>PIC Album 392-Australian Aboriginals [picture]<br>//Portrait of Mary-Ann Cowan, New South Wales,<br>[picture] /<br>View Catalogue |                                                   | Arrente         Arrente <tr td=""> <!--</th--><th></th></tr> |            |
|      |                                                                                                                                                                                                                                               |                                                   |                                                                                                                                                                                                                                                                                                                                                                                                                                                                                                                                                                                                                                                                                                                                                                                                                              |            |