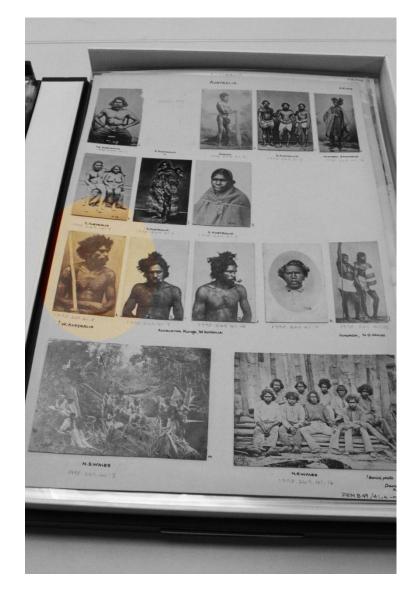

## Gaps in the descriptive metadata of our national memory

Digital engagement with colonial photographs of Indigenous Australians

### Kathryn Ross



The following presentation contains images of deceased people

nla.gov.au





... the photographer is bound by simple truth... he can neither adorn his picture, nor remove anything that is offensive... appearing as the exact transcript of nature.

Bourne, 1859













S f MUSEEDELHOMME.FR











#### NATIONAL LIBRARY OF AUSTRALIA DigitalCollections Pictures About | Copyright | Contact us | Help nla.pic-an24632721 A "nigger" [picture]. GO Search [between 1868 and 1872] 1 photograph : albumen ; 9.0 x 5.8 cm. Part of [Scrapbook, Australia, 1868-1872, collected by C.H. Allen during a journey around the world] [picture]. [1868-1872] Browse other items in this collection 🔛 🤜 🍃 🎉 Full record Order



NLA

You may save or print this image for research and study. If you wish to use it for any other purposes, you must declare your Intention to Publish.

Set > Item (View)





#### Pitt Rivers Museum

#### Musée du Quai Branly

#### National Library of Australia

**Grafton Regional Gallery** 

# 50

### Welcome to Ara Irititja Anangu Community Archive

Crick to certinue

## Storylines

A S