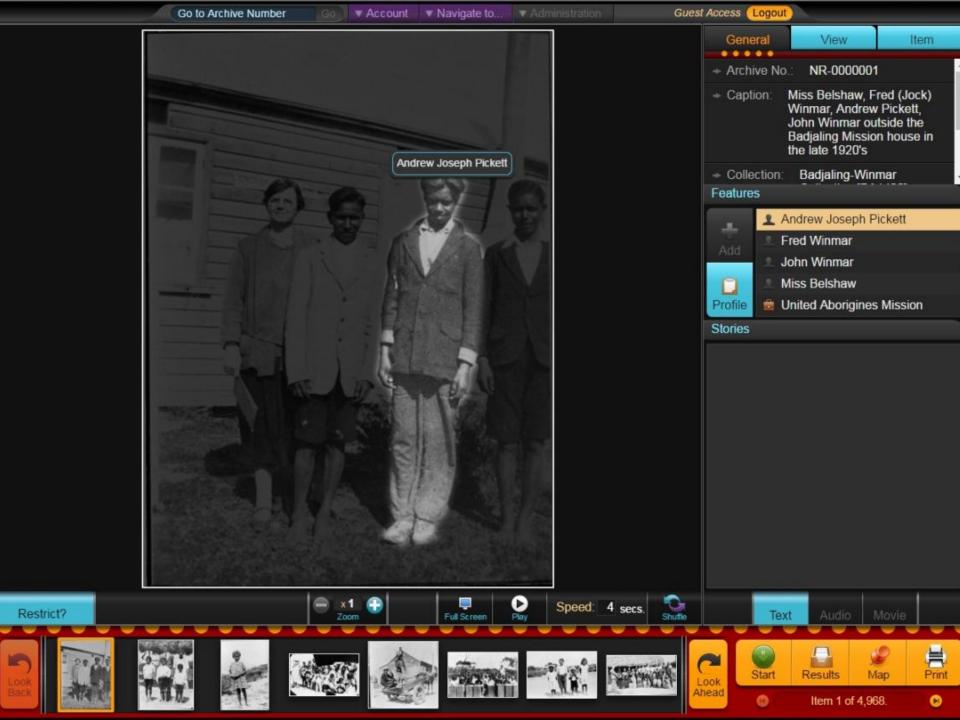

## Storylines

A State Library of Western Australia project.

Storylines is powered by Keeping Culture KMS

|      |                                                                                                                                                                                                                                               | NATIONAL LIB                                      | RARY OF AUSTRALIA                                                                                                                                                                                                                                                                                                                                                                                                                                                                                                                                                                                                                                                                                                                                                                                                            |            |
|------|-----------------------------------------------------------------------------------------------------------------------------------------------------------------------------------------------------------------------------------------------|---------------------------------------------------|------------------------------------------------------------------------------------------------------------------------------------------------------------------------------------------------------------------------------------------------------------------------------------------------------------------------------------------------------------------------------------------------------------------------------------------------------------------------------------------------------------------------------------------------------------------------------------------------------------------------------------------------------------------------------------------------------------------------------------------------------------------------------------------------------------------------------|------------|
| 狔    | Trove Search Trove                                                                                                                                                                                                                            | ٩                                                 | Home About Site news Statistics Tags Help Forum C                                                                                                                                                                                                                                                                                                                                                                                                                                                                                                                                                                                                                                                                                                                                                                            | Contact us |
| A Ho | ome / Australian Aboriginals [picture] / Portrait of                                                                                                                                                                                          | f Mary-Ann Cowan, New South Wa                    | ales, 1873 [picture] / 🚠 Browse                                                                                                                                                                                                                                                                                                                                                                                                                                                                                                                                                                                                                                                                                                                                                                                              | •••        |
| 0    | Details                                                                                                                                                                                                                                       | $\leftrightarrow \rightarrow \uparrow \downarrow$ | PIC/6126/6 LOC Album 3                                                                                                                                                                                                                                                                                                                                                                                                                                                                                                                                                                                                                                                                                                                                                                                                       |            |
| ©    | Creator                                                                                                                                                                                                                                       |                                                   |                                                                                                                                                                                                                                                                                                                                                                                                                                                                                                                                                                                                                                                                                                                                                                                                                              | 25         |
| ß    | Lindt, J. W. (John William), 1845-1926                                                                                                                                                                                                        | <u>ତ</u><br>ପ                                     |                                                                                                                                                                                                                                                                                                                                                                                                                                                                                                                                                                                                                                                                                                                                                                                                                              |            |
| Ŧ    | Title<br>Portrait of Mary-Ann Cowan, New South Wales,<br>[picture] / J.W. Lindt                                                                                                                                                               |                                                   | All hall have a                                                                                                                                                                                                                                                                                                                                                                                                                                                                                                                                                                                                                                                                                                                                                                                                              |            |
|      | Call Number                                                                                                                                                                                                                                   | C                                                 |                                                                                                                                                                                                                                                                                                                                                                                                                                                                                                                                                                                                                                                                                                                                                                                                                              |            |
| C    | PIC/6126/6 LOC Album 392a                                                                                                                                                                                                                     |                                                   | · · ·                                                                                                                                                                                                                                                                                                                                                                                                                                                                                                                                                                                                                                                                                                                                                                                                                        |            |
| ٠    | Created/Published<br>1873                                                                                                                                                                                                                     |                                                   |                                                                                                                                                                                                                                                                                                                                                                                                                                                                                                                                                                                                                                                                                                                                                                                                                              |            |
|      | Extent<br>1 photograph : sepia toned ; image 19.8 x 14.4 of<br>sheet 29.2 x 23.5 cm.<br>Physical Context<br>PIC Album 392-Australian Aboriginals [picture]<br>//Portrait of Mary-Ann Cowan, New South Wales,<br>[picture] /<br>View Catalogue |                                                   | Arrente         Arrente <tr td=""> <!--</th--><th></th></tr> |            |
|      |                                                                                                                                                                                                                                               |                                                   |                                                                                                                                                                                                                                                                                                                                                                                                                                                                                                                                                                                                                                                                                                                                                                                                                              |            |